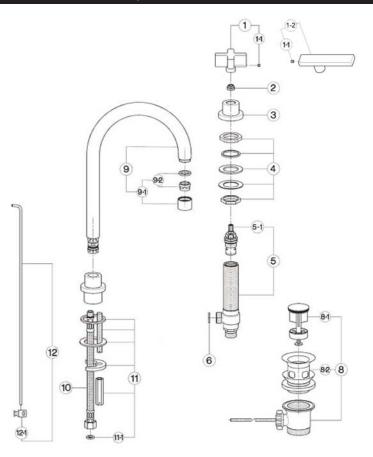

## BA106 Spare Parts

| 1   | ZZ937050        | 6    | ZZ927140 |
|-----|-----------------|------|----------|
| 1-1 | ZZ933280        | 8    | ZA007550 |
| 1-2 | ZZ942620        | 9    | ZZ937072 |
| 2   | ZZ933300        | 9-1  | ZZ932830 |
| 3   | ZZ933330        | 9-2  | ZZ503240 |
| 4   | ZZ927560        | 10   | ZZ932480 |
| 5   | ZZ931510 (COLD) | 11   | ZZ928990 |
|     | ZZ931500 (HOT)  | 11-1 | ZZ500970 |
| 5-1 | ZZ929060 (COLD) | 12   | ZZ933500 |
|     | ZZ929070 (HOT)  | 12-1 | C7330    |