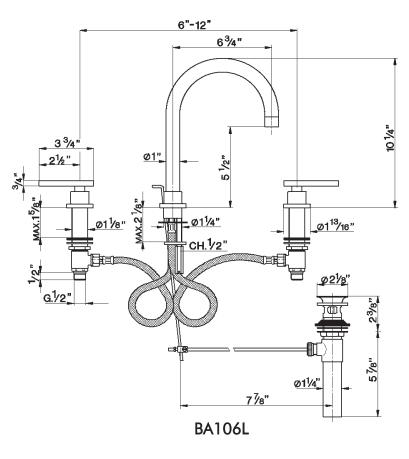

# BA106X\* (Cross Handles) BA106L\* (Lever Handles)

#### FEATURES

- Three Hole Lav Faucet
- 3 x 1 3/8" hole cutouts
- 2 valve mixer
- Ceramic disc valves, 1/4 turn
- Swivel spout with 6 3/4" reach
- Spout and valve housing made from solid brass
- Cross handle or lever handle
- Pop-Up drain, 1 1/4" pipe
- 1.5 GPM