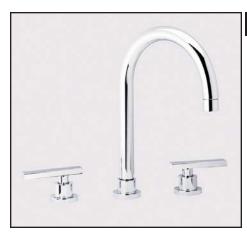

### Widespread Lav Faucet

**ROHL** Modern Collection

# BA106X\* (Cross Handles) BA106L\* (Lever Handles)

#### FEATURES

- Three Hole Lav Faucet
- 3 x 1 3/8" hole cutouts
- 2 valve mixer
- Ceramic disc valves, 1/4 turn
- Swivel spout with 6 3/4" reach
- Spout and valve housing made from solid brass
- Cross handle or lever handle
- Pop-Up drain, 1 1/4" pipe
- 1.5 GPM