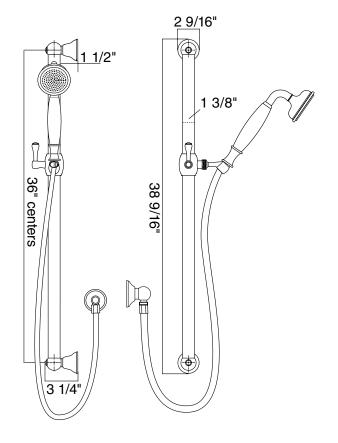

## 24" DECORATIVE GRAB BAR WITH LEVER HANDLE SLIDER

Spa Shower Collection

1272E

## **FEATURES**

- Complete with the following items:
- —1270: 36" grab bar with slider
- —1101/8E: Single-function brass handle handshower
- —1295: Wall outlet
- -16295: 59" flexible metal hose
- Grab Bar compliant with Americans with Disabilities Act of 1990 (ADA)
- Verona and Arcana escutcheon design
- Mounting hardware included
- Solid brass construction
- Sliding handshower parking bracket
- Flexible calcium resistant nozzles on spray face allow for easy removal of hard water build-up