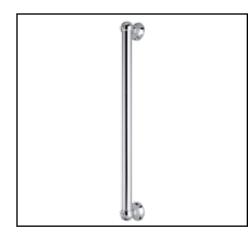

## 24" DECORATIVE GRAB BAR

Spa Shower Collection

1251

| FEATURES                                                                                                                                                              | COLORS/FINISHES                                                                                          | WARRANTY                                                                                      |
|-----------------------------------------------------------------------------------------------------------------------------------------------------------------------|----------------------------------------------------------------------------------------------------------|-----------------------------------------------------------------------------------------------|
| <ul> <li>Compliant with Americans with Disabilities<br/>Act of 1990 (ADA)</li> <li>Verona and Arcana escutcheon design</li> <li>Mounting hardware included</li> </ul> | <ul> <li>Polished Chrome</li> <li>Polished Nickel</li> <li>Satin Nickel</li> <li>Tuscan Brass</li> </ul> | •2 Years Warranty on<br>Manufacturer defects*<br>*No Warranty on Tuscar<br>Brass Finish (TCB) |