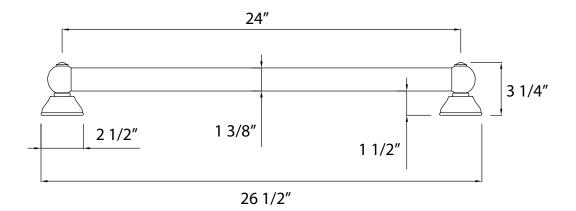

## 24" DECORATIVE GRAB BAR

Spa Shower Collection

1251

| FEATURES                                                                                                                                                              | COLORS/FINISHES                                                                                          | WARRANTY                                                                                      |
|-----------------------------------------------------------------------------------------------------------------------------------------------------------------------|----------------------------------------------------------------------------------------------------------|-----------------------------------------------------------------------------------------------|
| <ul> <li>Compliant with Americans with Disabilities<br/>Act of 1990 (ADA)</li> <li>Verona and Arcana escutcheon design</li> <li>Mounting hardware included</li> </ul> | <ul> <li>Polished Chrome</li> <li>Polished Nickel</li> <li>Satin Nickel</li> <li>Tuscan Brass</li> </ul> | •2 Years Warranty on<br>Manufacturer defects*<br>*No Warranty on Tuscar<br>Brass Finish (TCB) |