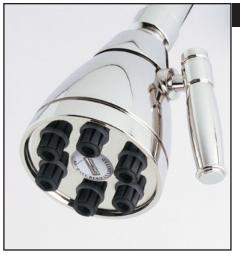

## Michael Berman 6-Jet Adjustable Showerhead

ROHL Spa Shower Collection

## WI0120

| FEATURES                                                                                                                  | <b>COLORS/FINISHES</b>                                                             | WARRANTY                                                   |
|---------------------------------------------------------------------------------------------------------------------------|------------------------------------------------------------------------------------|------------------------------------------------------------|
| <ul> <li>Michael Berman design</li> <li>All brass shower body</li> <li>6 adjustable anti-calcium spray nozzles</li> </ul> | <ul> <li>Polished Chrome</li> <li>Polished Nickel</li> <li>Satin Nickel</li> </ul> | <ul> <li>Two Years on Manufacturer<br/>Defects*</li> </ul> |
| • Fully adjustable water jets that produce<br>everything from a high pressure spray to a<br>soft cascading stream         | • Tuscan Brass                                                                     | * No warranty on Tuscan Brass<br>finish (TCB)              |
| <ul><li>1/2" female swivel connection</li><li>Flows at 2.0 GPM</li></ul>                                                  | 1/2"                                                                               |                                                            |
| <ul> <li>Recommended for pressure balance systems</li> </ul>                                                              | /                                                                                  |                                                            |
| <ul> <li>Includes Micheal Berman logo on</li> </ul>                                                                       |                                                                                    |                                                            |
| showerhead                                                                                                                |                                                                                    |                                                            |
|                                                                                                                           |                                                                                    |                                                            |
|                                                                                                                           |                                                                                    |                                                            |
|                                                                                                                           |                                                                                    |                                                            |
|                                                                                                                           |                                                                                    |                                                            |
|                                                                                                                           |                                                                                    | $\backslash$                                               |
| 3 7/8"                                                                                                                    |                                                                                    | 4                                                          |
|                                                                                                                           |                                                                                    |                                                            |
|                                                                                                                           |                                                                                    |                                                            |
|                                                                                                                           |                                                                                    |                                                            |
|                                                                                                                           |                                                                                    | 、 \                                                        |
| •                                                                                                                         |                                                                                    |                                                            |
|                                                                                                                           |                                                                                    | T                                                          |
|                                                                                                                           |                                                                                    |                                                            |
|                                                                                                                           | 2 5/8"                                                                             |                                                            |
|                                                                                                                           | 3 3/4"                                                                             |                                                            |