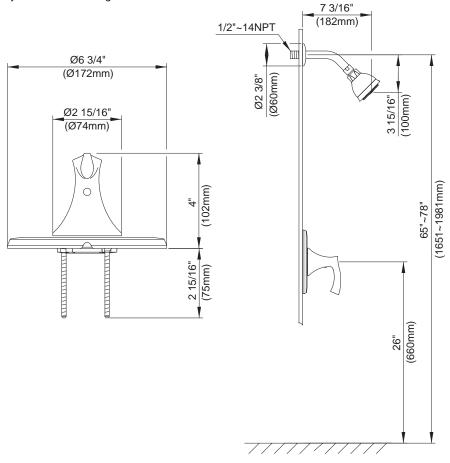

#### Model

#### D510522T

#### Description

- Massage showerhead
- All brass 6" shower arm
- Use with valve: D112000BT (w/stops) or D115000BT (w/o stops)