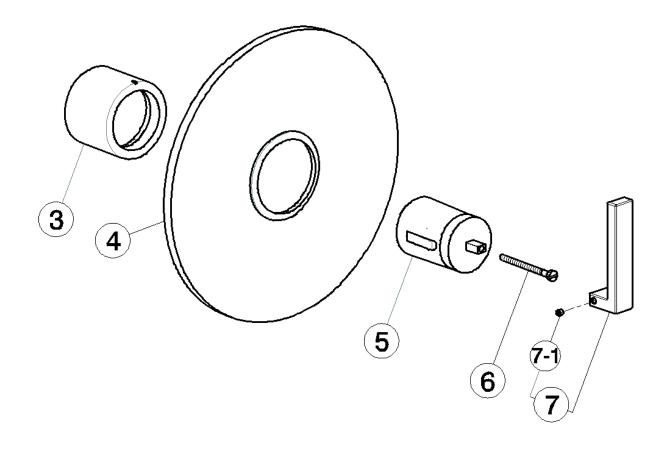

COLORS/FINISHES

- Polished Chrome
- Satin Nickel

WARRANTY

Limited Lifetime

27/32

2

| <u>#</u> | DESCRIPTION                                        | <u> PART #</u> |
|----------|----------------------------------------------------|----------------|
| 3        | Covering tube for thermostatic mixer G.3/4"        | ZZ936050       |
| 4        | Plate - thermostatic concealed mixer "HY" - G.3/4" | ZZ946670       |
| 5        | Handle - temperature set up "WA"                   | ZZ947320       |
| 6        | Screw M.4x45                                       | ZZ947330       |
| 7        | Handle "WA" for thermostatic mixer                 | ZZ947340       |
| 7-1      | Screw stainless steel M.4x4                        | ZZ933280       |