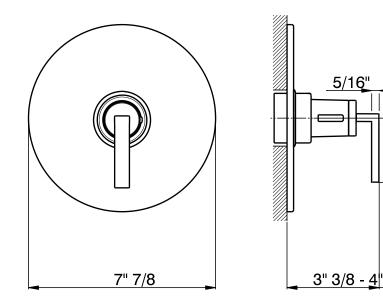

## FEATURES

- Trim plate, escutcheon, and handle to thermostatic valve
- Integrated preset temperature stop

- Metal lever handle only
  7 7/8" diameter trim plate
  Polished Nickel not available
- To complete package: order HY19BO rough