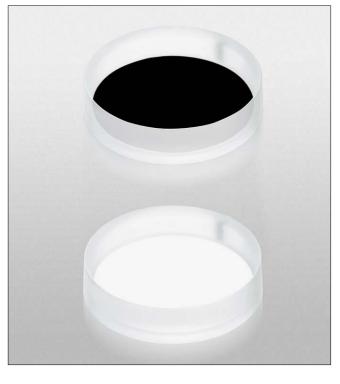

## **FEATURES**

- Epoxy resin luminist vessel lavatory
- Luminist is an semi-clear epoxy resin that displays exceptional strength and is highly scratch and impact resistant
- LED lighting system
- Without overflow
- Complete with installation template, hardware and chrome drain fitting

## **COLORS/FINISHES**

#63 Angelic White

# **MODELS**

- LLT152#63-BL Black Drain Cover
- LLT152#63-WH White Drain Cover