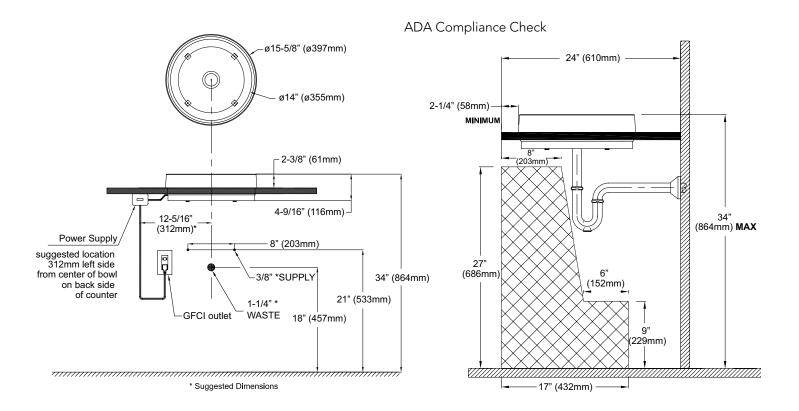

## **SPECIFICATIONS**

Waste 1-1/4" O.D.
Size 15-5/8"D
Basin 14"D
Basin Depth 3-1/2"

Warranty
 One Year Limited Warranty

Material Epoxy Resin

Power Adapter
 100-250 Vac, 50/60Hz Input

12Vdc, 1.7A Output Output Protection:

Short Circuit and Overload

Cord - 6 ft length, 3 prong grounded plug

Shipping Weight 19.0 lbs.

Shipping Dimensions 22-1/4" W x 17-7/8" H

x 7-5/8" L

## **INSTALLATION NOTES**

Follow both the installation and user instructions before installing. It is recommended to use an outlet that is on a wall switch for easy on/off. Otherwise the user must have access to the switch located directly on the power adapter. Connect the power plug into appropriate grounded, 120 V/ 60 Hz, GFCI outlet. Failure to follow warnings and instructions can result in serious injury, electric shock, product malfunction, and property damage.