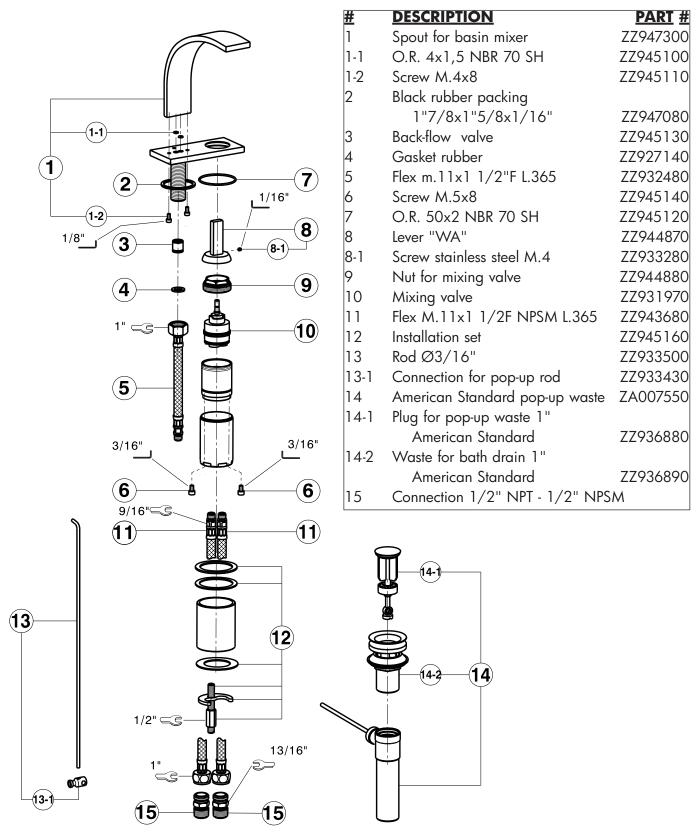

## **FEATURES**

- Fixed spout
- Metal lever handle only
- Single lever control
- Ceramic cartridge
- All brass construction
- Pop-up drain, 11/4" pipe
- Hole cutout should be 25/8" center to center
- Spout cutout is 11/2"
- Single lever cutout is 17/8"-2"
- Polished Nickel not available
- Custom deck installation only
- Does not fit pedestal sinks
- Flow restrictors must not be removed to ensure proper flow
- 1.5 GPM