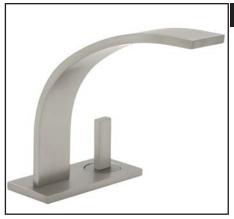

## **WAVE Single Lever Deck Mounted Lavatory Faucet**

**ROHL Modern Collection** 

**WA652L\*** 

## **FEATURES**

- Fixed spout
- Metal lever handle only
- Single lever control
- Ceramic cartridge
- All brass construction
- Pop-up drain, 11/4" pipe
- Hole cutout should be 25/8" center to center
- Spout cutout is 11/2"
- Single lever cutout is 17/8"-2"
- Polished Nickel not available
- Custom deck installation only
- Does not fit pedestal sinks
- Flow restrictors must not be removed to ensure proper flow
- 1.5 GPM

## **COLORS/FINISHES**

- Polished Chrome
- Satin Nickel