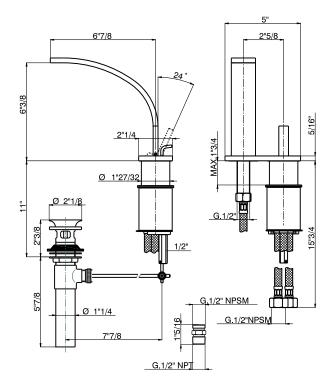

## **FEATURES**

- Fixed spout
- Metal lever handle only
- Single lever control
- Ceramic cartridge
- All brass construction
- Pop-up drain, 11/4" pipe
- Hole cutout should be 25/8" center to center
- Spout cutout is 11/2"
- Single lever cutout is 17/8"-2"
- Polished Nickel not available
- Custom deck installation only
- Does not fit pedestal sinks
- Flow restrictors must not be removed to ensure proper flow
- 1.5 GPM