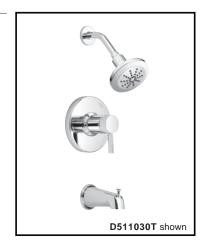

#### Model

D511030T (Tub & Shower trim) D501530T (Shower only trim)

#### Description

- 4 1/2" 200D showerhead
- 6" brass showerarm
- Diverter on spout
- Showerhead D460057, A112.18.1M, 1.75 gpm (6.6 LPM) maximum flow rate @ 80 psi; 1.31 gpm (4.95 LPM) minimum flow rate @ 45 psi