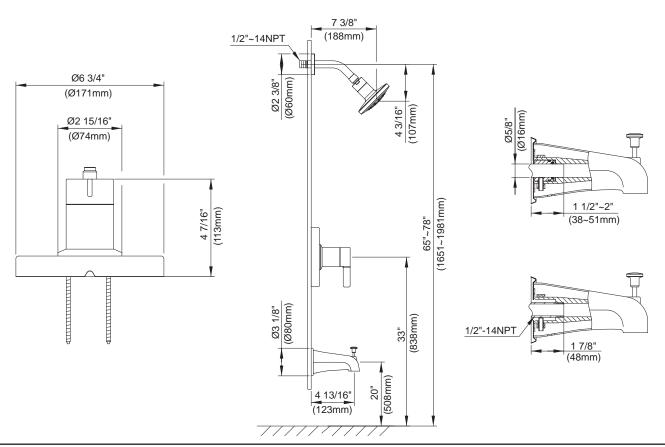

#### Description

- 4 1/2" 200D showerhead
- 6" brass showerarm
- Diverter on spout
- Showerhead D460057, A112.18.1M, 1.75 gpm (6.6 LPM) maximum flow rate @ 80 psi; 1.31 gpm (4.95 LPM) minimum flow rate @ 45 psi