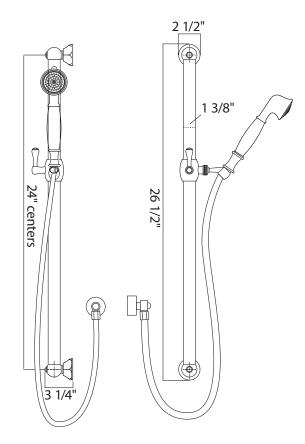

## 24" Palladian Grab Bar Set With Single-Function Handshower/Hose/Outlet

**ROHL Shower Collection** 

1282

## **FEATURES**

- Complete with the following items:
  - —1278: 24" grab bar
  - —1270/CENTR: Sliding handshower holder
  - —1105/8: Single-function handshower Inca Brass
  - -1295: Wall outlet
  - -16295: 59" metal hose
- Compliant with Americans with Disabilities Act of 1990 (ADA)
- Palladian escutcheon design
- Mounting hardware included
- Solid brass construction