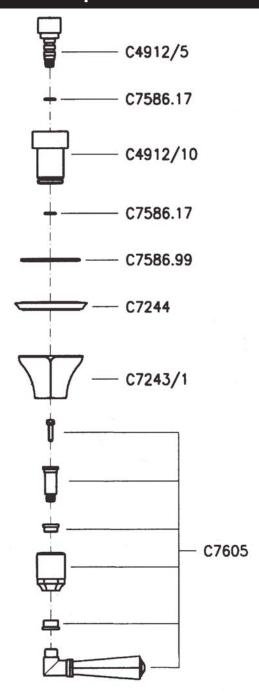

# Palladian Trim Only 3/4" Volume Control Wall Valve

ROHL Transitional Palladian

**A4812LM(**finish)**TO** (Metal Lever) **A4812XM(**finish)**TO** (Cross Handle)

### **FEATURES**

- Escutcheon, dome, and handle only to 3/4" volume control valve model A4911BO or R1040R, and for dedicated 4-port 3-way diverter valve model R1062BO
- All components made of brass
- Must order A4911BO, R1040R, or R1062BO rough to complete
- Please note, the min/max valve depth is different than the standard min/max dimensions for the A4911BO rough valve. Please set the depth of the valve carefully.

## **COLORS/FINISHES**

- Polished Chrome
- Polished Nickel
- Satin Nickel
- Tuscan Brass
- Inca Brass

### **WARRANTY**

- Limited Lifetime\*
- \*No warranty on Tuscan Brass finish







# A4812 Spare Parts