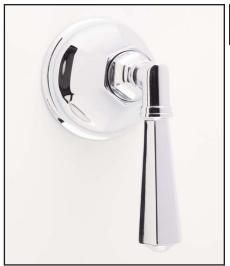

# Palladian Trim Only 3/4" Volume Control Wall Valve

ROHL Transitional Palladian

**A4812LM(**finish)**TO** (Metal Lever) **A4812XM(**finish)**TO** (Cross Handle)