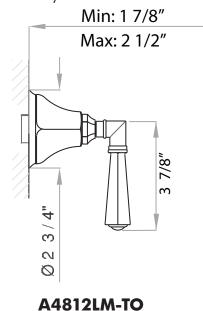

# Palladian Trim Only 3/4" Volume Control Wall Valve

ROHL Transitional Palladian

**A4812LM(**finish)**TO** (Metal Lever) **A4812XM(**finish)**TO** (Cross Handle)

### **FEATURES**

- Escutcheon, dome, and handle only to 3/4" volume control valve model A4911BO or R1040R, and for dedicated 4-port 3-way diverter valve model R1062BO
- All components made of brass
- Must order A4911BO, R1040R, or R1062BO rough to complete
- Please note, the min/max valve depth is different than the standard min/max dimensions for the A4911BO rough valve. Please set the depth of the valve carefully.