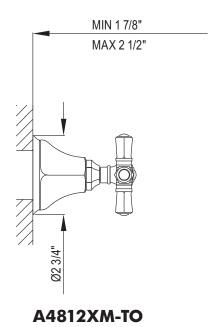

# Palladian Trim Only 3/4" Volume Control Wall Valve

ROHL Transitional Palladian

**A4812LM(**finish)**TO** (Metal Lever) **A4812XM(**finish)**TO** (Cross Handle)

### **FEATURES**

- Escutcheon, dome, and handle only to 3/4" volume control valve model A4911BO or R1040R, and for dedicated 4-port 3-way diverter valve model R1062BO
- All components made of brass
- Must order A4911BO, R1040R, or R1062BO rough to complete
- Please note, the min/max valve depth is different than the standard min/max dimensions for the A4911BO rough valve. Please set the depth of the valve carefully.