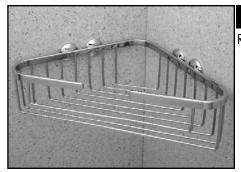

## Large Corner Basket

ROHL Bath Accessories

## BSK15

| FEATURES                                                                                                                             | <b>COLORS/FINISHES</b>                                                         | WARRANTY                                                 |
|--------------------------------------------------------------------------------------------------------------------------------------|--------------------------------------------------------------------------------|----------------------------------------------------------|
| <ul><li>Brass construction</li><li>Mounting hardware included</li><li>Complements: All lines</li></ul>                               | <ul><li>Polished Chrome</li><li>Polished Nickel</li><li>Satin Nickel</li></ul> | <ul> <li>2 years on manufacturer<br/>defects*</li> </ul> |
| <ul> <li>3 1/2" depth</li> <li>13 1/2" wide</li> <li>8 1/4" from corner to front edge</li> <li>Antico Brass not available</li> </ul> | <ul><li>Tuscan Brass</li><li>Inca Brass</li></ul>                              | * No warranty on Tuscan<br>Brass finish                  |
|                                                                                                                                      | 10¼"                                                                           |                                                          |
|                                                                                                                                      |                                                                                |                                                          |
|                                                                                                                                      |                                                                                |                                                          |
|                                                                                                                                      |                                                                                | 3½"                                                      |
| •                                                                                                                                    | 25%"                                                                           |                                                          |