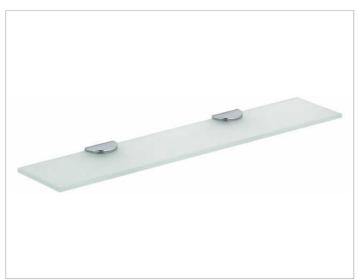

#### PRODUCT

#### **SPECIFICATIONS**

KEUCO EDITION 300 crystalline glass shelf 30010005600 high grade crystal glass shelf, without green tinged edge, underside matt, suitable shelf bracket, item no. 30010 Width 25-5/8", depth 4-11/16", thickness 5/16" overall depth (incl. wall bracket) 5-1/8" shelf bracket to be ordered separately!