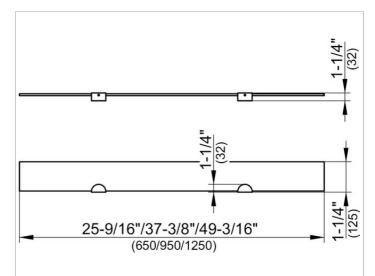

#### DRAWING

#### DIMENSION

25,59 x 4,72 x ,31 "

#### **SPECIFICATIONS**

KEUCO EDITION 300 crystalline glass shelf 30010005600 high grade crystal glass shelf, without green tinged edge, underside matt, suitable shelf bracket, item no. 30010 Width 25-5/8", depth 4-11/16", thickness 5/16" overall depth (incl. wall bracket) 5-1/8" shelf bracket to be ordered separately!