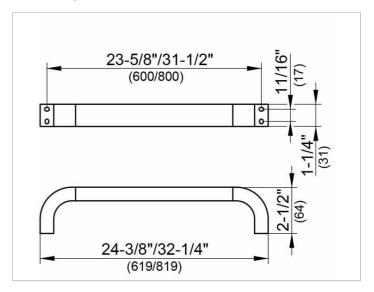

## **DIMENSION**

23.62 "

### **SPECIFICATIONS**

KEUCO EDITION 300 towel rail 30001010600 chrome-plated towel rail, in an aesthetic and classic design load bearing up to 55 lb, anti static, easy to clean Centre to centre 23-5/8" with overall width of 24-3/8" depth 2-1/2"