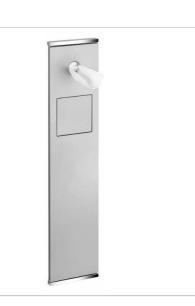

#### SURFACE

chrome-plated/aluminium lacquered/left

#### DIMENSION

176 x 775 x 143 mm

#### **SPECIFICATIONS**

KEUCO PLAN INTEGRAL WC Module 2 44976011701 A classic WC module in a stylish yet functional design For recessed installation Front: chrome-plated/aluminium lacquered As desired aluminium silver (RAL 9006) or white (RAL 3010) Recessed carcass: sheet steel zinc-plated and lacquered door left hand hinged, the recessed grip is covered, with a lock and an integrated releasing mechanism