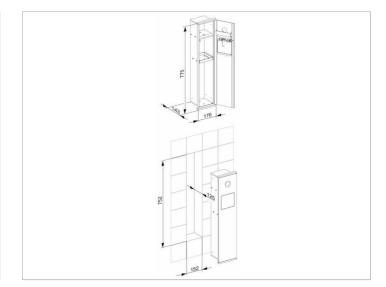

#### DIMENSION

176 x 775 x 143 mm

complete, consisting of: Hygiene bag dispenser (including the first pack of sanitary bags) Sanitary waste bin

Exterior measurements: Height 775 mm, width 176 mm, depth 143 mm

Cutout measurements: Height 752 mm, width 152 mm, depth 125 mm