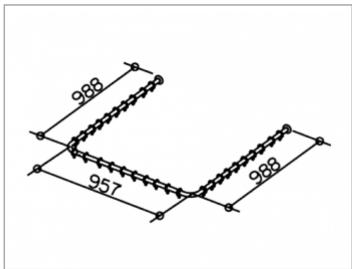

# PRODUCT DATA SHEET



#### Plan

# 14940011000 Set of shower curtain rails

### **PRODUCT**



#### **Product attributes**

for four corner shower tray 1000 x 1000 mm (U-form) complete (without ceiling support) consisting of:

- 2 x Wall mounting set
- 2 x Shower curtain rail 900 mm
- 1 x Shower curtain rail 800 mm
- 2 x Tube angle piece 90° for four corner shower tray
- 3 x Shower curtain rings, white (unit of 10 pieces)

#### **SURFACE**

chrome-plated

## **DIMENSION**

1000x1000 mm

# **DRAWING**



### **SPECIFICATIONS**

KEUCO PLAN set of shower curtain rails for four corner shower tray (U-form).

14940011000. 1000 x 1000 mm. chrome-plated. diameter 25 mm. complete (without ceiling support). consisting of:

- 2 x wall mounting set
- 2 x shower curtain rail 900 mm
- 1 x shower curtain rail 800 mm
- 1 x tube angle piece 90° for four corner shower tray
- 3 x shower curtain rings. white (unit of 10 pieces) including the mounting set

The ceiling support set 14941 need to be ordered separately!