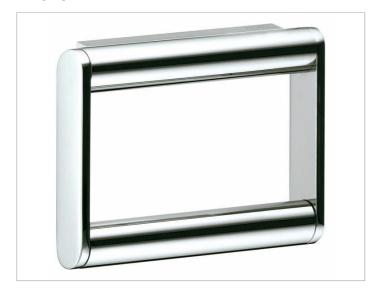

#### **PRODUCT**

### **SPECIFICATIONS**

KEUCO PLAN toilet paper holder 14961010000 chrome-plated toilet paper holder in a stylish yet functional design closed version

suitable for 3-15/16"/4-3/4" wide toilet rolls double anti-theft devise, suitable for public areas width 5-5/16", height 4-1/8", projection 1-1/16" The toilet paper holder is fitted with 2 hidden fixing points incl. corrosion-free mounting material