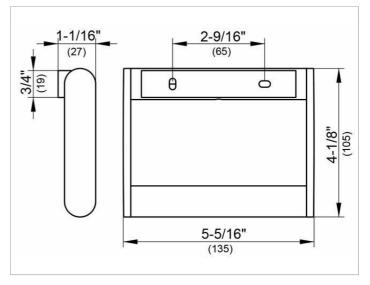

#### **DRAWING**

### **SPECIFICATIONS**

KEUCO PLAN toilet paper holder 14961010000 chrome-plated toilet paper holder in a stylish yet functional design closed version

suitable for 3-15/16"/4-3/4" wide toilet rolls double anti-theft devise, suitable for public areas width 5-5/16", height 4-1/8", projection 1-1/16" The toilet paper holder is fitted with 2 hidden fixing points incl. corrosion-free mounting material