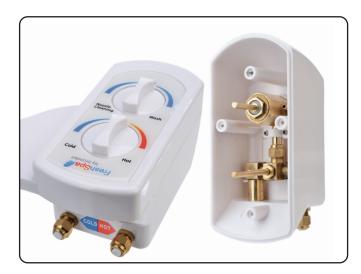

## The Affordable Way to Upgrade Your Toilet



## **Features and Specifications**

- ▶ Hygienic retractable nozzle
- Self cleaning nozzle feature
- > Adjustable water temperature
- Nozzle positioning (3 settings)
- ► Adjustable water pressure
- > All brass internal valve (the competition's are plastic)
- > All brass 3/8" T-valve (the competition's are plastic)
- > High quality braided PVC hose and tubing for cold and hot water connections
- Anti-bacterial ABS material with full body panel
- **b** Backflow prevention valve
- No electricity or batteries required
- > Easy installation and adjustable toilet fit
- > All accessories included for standard installation
- 📏 1 year warranty



## All brass internal valve