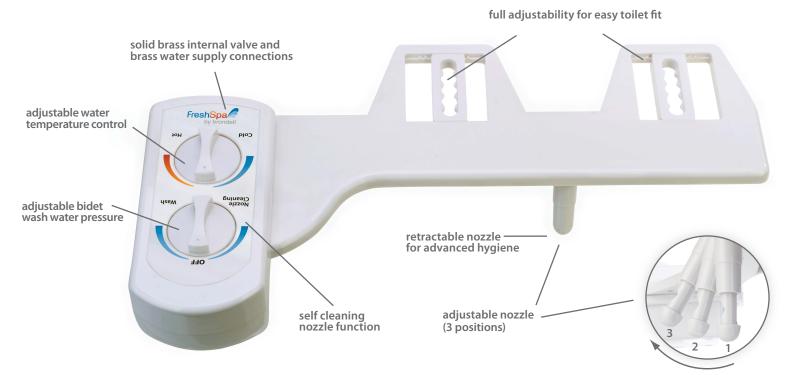

## **Features and Specifications**

- ▶ Hygienic retractable nozzle
- Self cleaning nozzle feature
- > Adjustable water temperature
- Nozzle positioning (3 settings)
- ► Adjustable water pressure
- > All brass internal valve (the competition's are plastic)
- > All brass 3/8" T-valve (the competition's are plastic)
- > High quality braided PVC hose and tubing for cold and hot water connections
- Anti-bacterial ABS material with full body panel
- **b** Backflow prevention valve
- No electricity or batteries required
- > Easy installation and adjustable toilet fit
- > All accessories included for standard installation
- 📏 1 year warranty