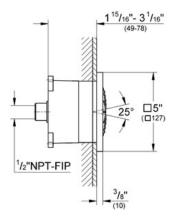

Product Description: Body Spray

Standard Specification:

- GROHE StarLight® finish
- GROHE DreamSpray® perfect spray pattern
- GROHE EcoJoy® technology for less water and perfect flow
- GROHE FlowBalance flow regulating screw
- SpeedClean anti-lime system
- 1 Spray: Normal
- Includes concealed body
- Can also be used as a head shower
- 5" x 5"
- Flow straightnener with ball joint (± 12.5° rotatable)
- 1/2" NPT Female thread
- Suitable for instantaneous heater
- Max Flow Rate 2.5 gpm at 80 psi (9.5 L/min)