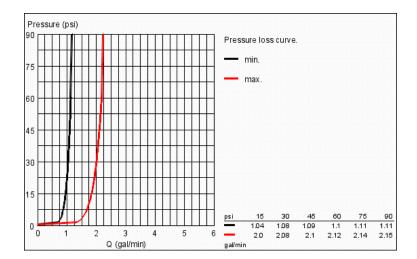

Product Description: Body Spray

Standard Specification:

- GROHE StarLight® finish
- GROHE DreamSpray® perfect spray pattern
- GROHE EcoJoy® technology for less water and perfect flow
- GROHE FlowBalance flow regulating screw
- SpeedClean anti-lime system
- 1 Spray: Normal
- Includes concealed body
- Can also be used as a head shower
- 5" x 5"
- Flow straightnener with ball joint (± 12.5° rotatable)
- 1/2" NPT Female thread
- Suitable for instantaneous heater
- Max Flow Rate 2.5 gpm at 80 psi (9.5 L/min)