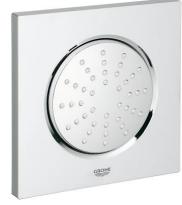

## Product Description: Body Spray

## Standard Specification:

- 1 Spray: Normal
- Includes concealed body
- Can also be used as a head shower
- 5" x 5"
- Spray plate with ball joint (12.5° rotation)
- 1/2" NPT Female thread
- GROHE EcoJoy
- GROHE DreamSpray perfect spray pattern
- GROHE StarLight finish