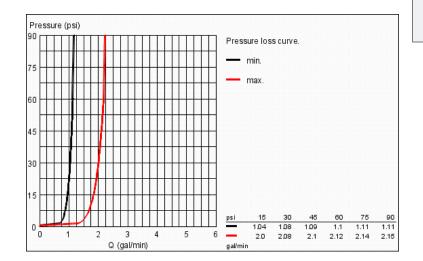

• **GROHE FlowBalance** (a flow regulating screw to adjust flow rate: and spray performance of shower head) – have perfect water flow even in customized multiple shower installations

- SpeedClean® anti-lime system
- Suitable for instantaneous heater
- Max Flow Rate 2.5 gpm at 80 psi (9.5 L/min)