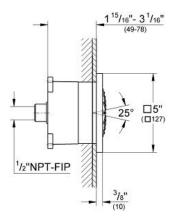

## Standard Specification:

- 1 Spray: Normal
- Includes concealed body
- Can also be used as a head shower
- 5" x 5"
- Spray plate with ball joint (12.5° rotation)
- 1/2" NPT Female thread
- GROHE EcoJoy
- GROHE DreamSpray perfect spray pattern
- GROHE StarLight finish

• **GROHE FlowBalance** (a flow regulating screw to adjust flow rate: and spray performance of shower head) – have perfect water flow even in customized multiple shower installations

- SpeedClean® anti-lime system
- Suitable for instantaneous heater
- Max Flow Rate 2.5 gpm at 80 psi (9.5 L/min)