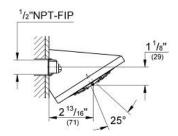

#### Standard Specification:

- 1 Spray: Normal
- Wall mount
- 5" x 5"
- Spray plate with ball joint (12.5° rotation)
- 1/2" NPT Female thread
- GROHE EcoJoy
- GROHE DreamSpray perfect spray pattern
- GROHE StarLight finish
- GROHE FlowBalance (a flow regulating screw to adjust flow rate: and spray performance of shower head) have perfect water flow even in customized multiple shower installations
- SpeedClean® anti-lime system
- Suitable for instantaneous heater
- Max Flow Rate 2.5 gpm at 80 psi (9.5 L/min)