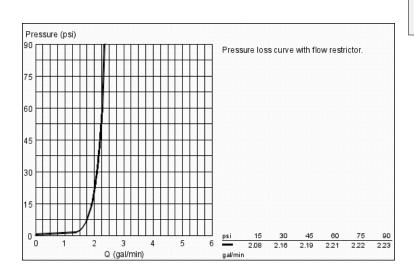

#### Standard Specification:

- 1 Spray: Normal
- Wall mount
- 5" x 5"
- Spray plate with ball joint (12.5° rotation)
- 1/2" NPT Female thread
- GROHE EcoJoy
- GROHE DreamSpray perfect spray pattern
- GROHE StarLight finish
- GROHE FlowBalance (a flow regulating screw to adjust flow rate: and spray performance of shower head) have perfect water flow even in customized multiple shower installations
- SpeedClean® anti-lime system
- Suitable for instantaneous heater
- Max Flow Rate 2.5 gpm at 80 psi (9.5 L/min)