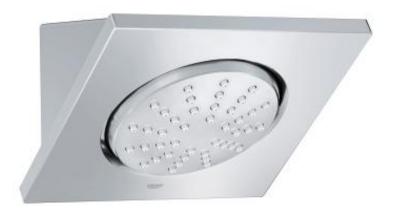

## RAINSHOWER® F-SERIES 5" Head shower 1 spray MODEL # 27254000

### Product Description: Head shower 1 spray

#### Standard Specification:

- 1 Spray: Normal
- Wall mount
- 5" x 5"
- Spray plate with ball joint (12.5° rotation)
- 1/2" NPT Female thread
- GROHE EcoJoy
- GROHE DreamSpray perfect spray pattern
- GROHE StarLight finish
- GROHE FlowBalance (a flow regulating screw to adjust flow rate: and spray performance of shower head) have perfect water flow even in customized multiple shower installations
- SpeedClean® anti-lime system
- Suitable for instantaneous heater
- Max Flow Rate 2.5 gpm at 80 psi (9.5 L/min)