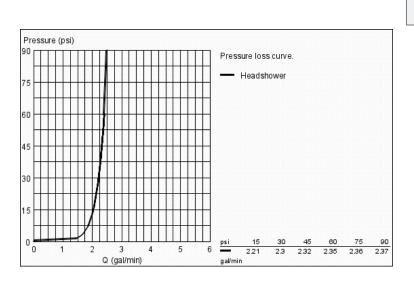

#### Standard Specification:

- GROHE StarLight® finish
- SpeedClean anti-lime system
- Diameter Ø 15 3/4"
- 252 spray nozzles
- Brass
- Normal (wide) spray starting at 7 psi flow pressure
- 20° swivel ball joint (± 20°)
- 1/2" NPT Female Threads
- Suitable for instantaneous heater
- This shower head should only be used in conjunction with shower arm 28 983 or 28 492
- Max Flow Rate 2.5 gpm at 80 psi (9.5 L/min)