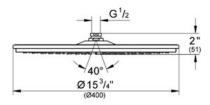

#### Standard Specification:

- GROHE StarLight® finish
- SpeedClean anti-lime system
- Diameter Ø 15 3/4"
- 252 spray nozzles
- Brass
- Normal (wide) spray starting at 7 psi flow pressure
- 20° swivel ball joint (± 20°)
- 1/2" NPT Female Threads
- Suitable for instantaneous heater
- This shower head should only be used in conjunction with shower arm 28 983 or 28 492
- Max Flow Rate 2.5 gpm at 80 psi (9.5 L/min)