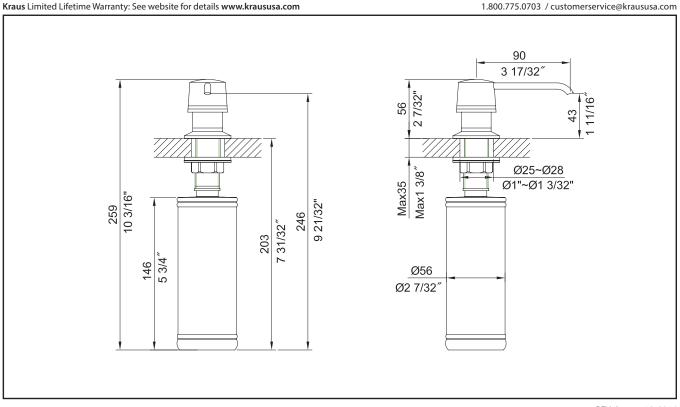

## KSD-30 Soap Dispenser

## Finish

- Chrome
- Oil Rubbed Bronze
- Satin Nickel
- Black

### Material

Brass

### Features

- Solid Brass Construction
- Self-Priming Pump
- Refillable from Above
- Holds up to 14 oz. of Liquid
- Pump: 2-7/32"
- Spout: 3-17/32"

SPECIFICATION SHEET

K

räus®