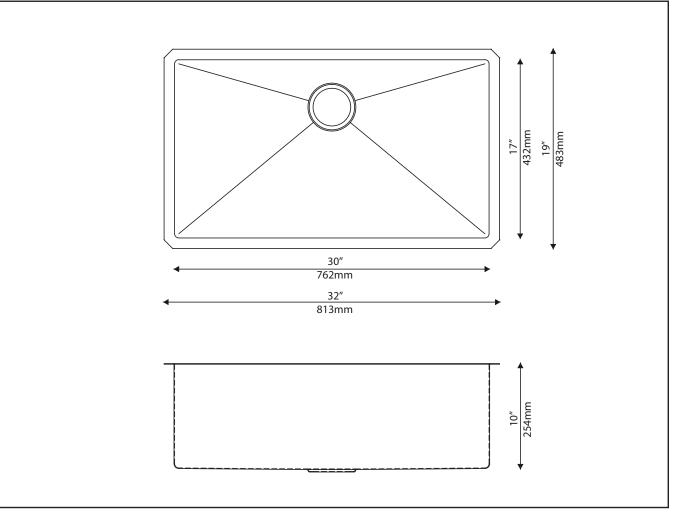

# KHU100-32

32 Inch Undermount Single Bowl 16 Gauge Stainless Steel Kitchen Sink Satin Finish

Material 16 Gauge Stainless Steel

Installation Type Undermount

Bowl Type Single Bowl Sink

Handmade

Technology Noise Defend Minimum Cabinet Size Undermount : 36"

Dimensions Sink Dimensions: 32" x 19" x 10"

Accessories Included KBG-100-32, BST-1, Mounting Hardware, Template, Towel

Kraus Limited Lifetime Warranty: See website for details www.kraususa.com

1.800.775.0703 / customerservice@kraususa.com

Codes/Standards: Meets ASME A112.19.3/CSA B45.4

REV. August 15, 2016