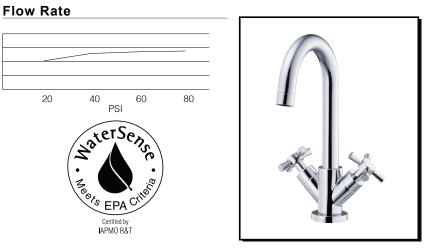

# **SPECIFICATIONS**

2 1.5

1

0.5

## Description

- Ceramic disc valves
- With swivel spout
- · Metal touch down drain assembly
- Single hole mount