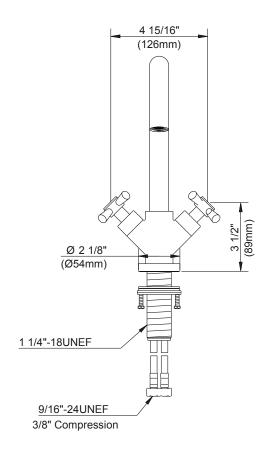

#### Model

D301059

## Description

- Ceramic disc valves
- With swivel spout
- · Metal touch down drain assembly
- Single hole mount