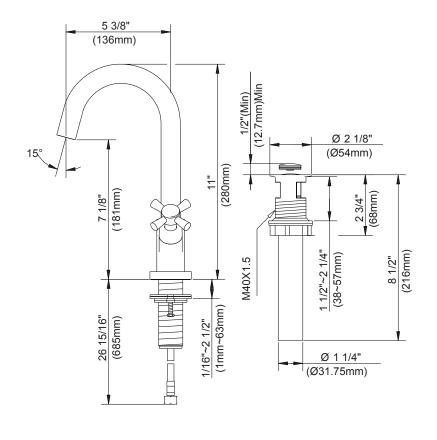

## PARMA™ TWO HANDLE LAVATORY FAUCET

#### Model

D301059

## Description

- Ceramic disc valves
- With swivel spout
- · Metal touch down drain assembly
- Single hole mount