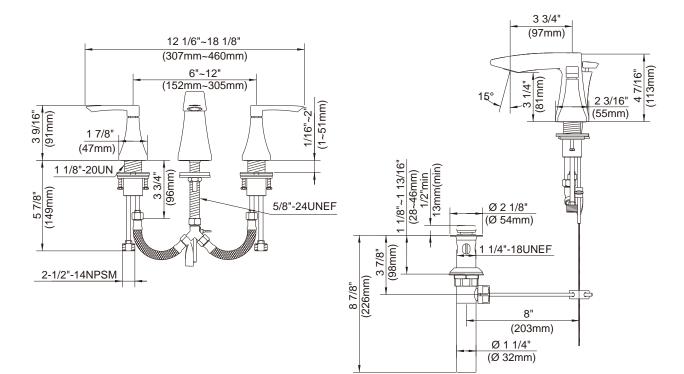

#### Description

- Ceramic disc cartridges
- Metal lever handles
- 3 1/4" high spout, 3 3/4" spout length
- 1.5GPM (5.7LPM) pressure compensating aerator @ 60 psi
- Widespread, 3 hole mount, 6" 12" installation
- 50/50 pop up drain assembly