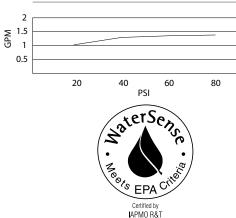

#### Flow Rate

#### Description

- Ceramic disc cartridges
- Metal lever handles
- 3 1/4" high spout, 3 3/4" spout length
- 1.5GPM (5.7LPM) pressure compensating aerator @ 60 psi
- Widespread, 3 hole mount, 6" 12" installation
- 50/50 pop up drain assembly