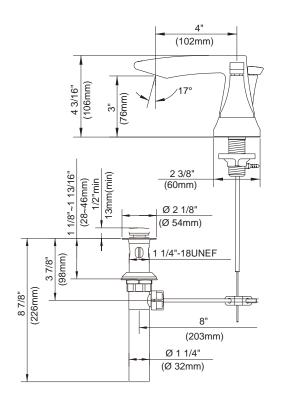

### Description

- · Ceramic disc cartridges
- Metal lever handles
- 3" high spout, 4" spout length
- 1.5GPM (5.7LPM) pressure compensating aerator @ 60 psi
- 3 hole mount
- 50/50 pop up drain assembly