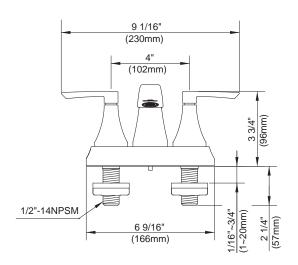

#### Model

D301036

### Description

- · Ceramic disc cartridges
- Metal lever handles
- 3" high spout, 4" spout length
- 1.5GPM (5.7LPM) pressure compensating aerator @ 60 psi
- 3 hole mount
- 50/50 pop up drain assembly