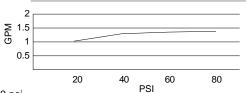

### Flow Rate

### Description

- · Ceramic disc cartridges
- Metal lever handles
- 3" high spout, 4" spout length
- 1.5GPM (5.7LPM) pressure compensating aerator @ 60 psi
- 3 hole mount
- 50/50 pop up drain assembly