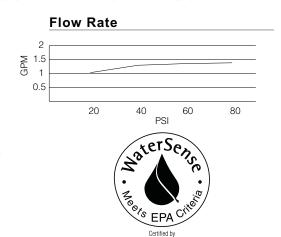

# **Standards**

- NSF 61-9
- Energy Policy Act of 1992

- ASME A112.18.1M/A112.18.1
- NSF/ANSI 372

 ADA Accessibility Guidelines for Buildings and Facilities -4.27.4 Controls and Mechanisms