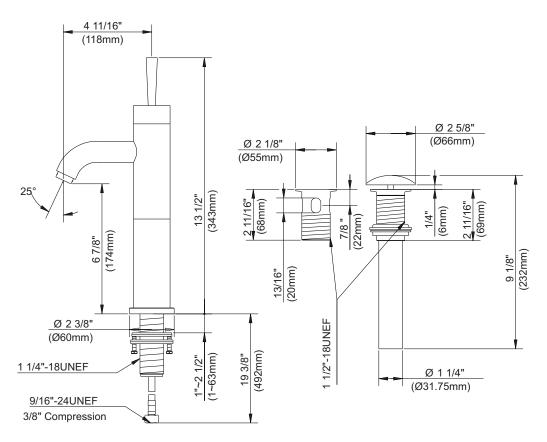

### Description

- Solid brass
- · Ceramic disc valve
- Metal grid strainer drain with cover for vessels with or without overflow
- · Single hole mount