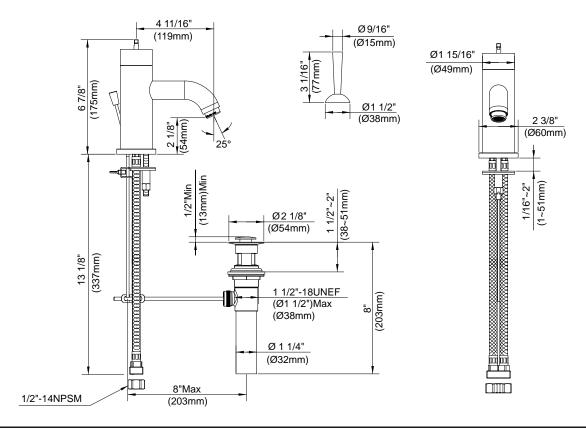

#### Model

SAM-MSL

## Description

- Ceramic disc cartridge
- Metal lever handle
- 1.5GPM (5.7L/min) maximum aerator @60 psi
- 1-hole installation
- Pop-up drain assembly