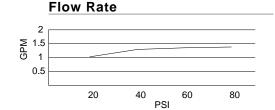

## Description

- Ceramic disc cartridge
- Metal lever handle
- 1.5GPM (5.7L/min) maximum aerator @60 psi
- 1-hole installation
- Pop-up drain assembly