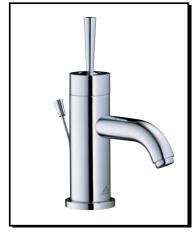

# PARMA™ SINGLE HANDLE LAVATORY FAUCET

#### Model

SAM-MSL

## Description

- Ceramic disc cartridge
- Metal lever handle
- 1.5GPM (5.7L/min) maximum aerator @60 psi
- 1-hole installation
- Pop-up drain assembly