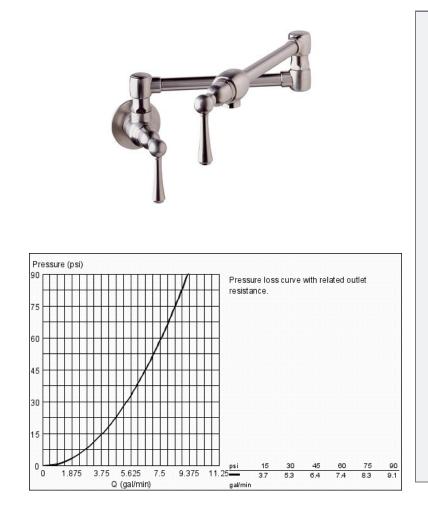

## Pot Filler MODEL # 31041SD0

# Pure Freude an Wasser



GROHE America, Inc | 200 North Gary Avenue, Suite G, Roselle, IL 60172 Phone: +1 (800) 444-7643 | Fax: +1 (800) 225-2778 | us-customerservice@grohe.com





#### Product Description: Pot Filler

#### Standard Specification:

- Single hole installation
- Wall mount
- 1/2" 90°cartridge
- Swivel Spout
- Wall and Spout Shut-Off Valves
- Cold water only
- GROHE RealSteel Stainless Steel Construction produced
- from Grade 304 stainless steel
- Max Flow Rate: 1.75 gpm (6.6 L/min)

#### Applicable Codes & Standards:

- Energy Policy Act of 1992
- NSF 61
- ASME A112.18.1/CSA B125.1
- US Federal and State material regulations

### Color:

□ 31041SD0 SD0 stainless steel, brushed