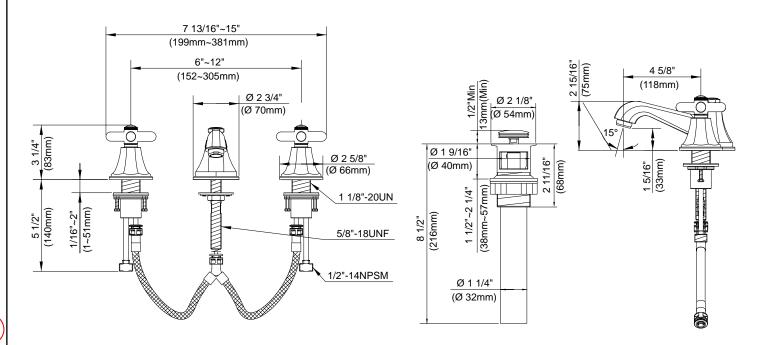

### Description

- Ceramic disc valves
- 3" high spout, 5 1/2" spout length, laminar flow
- · With drain assembly
- 3 hole mount, 6"-12" installation
- Cross handles
- A112.18.1M, 1.5 gpm (5.7 LPM) maximum flow rate @ 20 - 80 psi