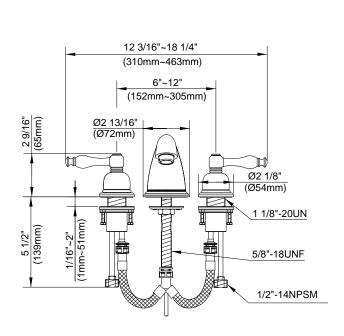

### Description

- Ceramic disc valve
- 3 ¾" high spout, 5 ¼" spout length
- Metal pop-up drain assembly
- 3 hole mount