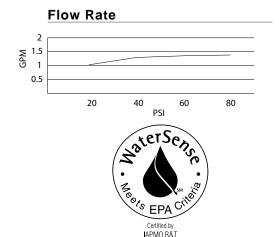

#### **Standards**

- NSF 61-9
- Energy Policy Act of 1992

- ASME A112.18.1M/A112.18.1
- NSF/ANSI 372
- CSA B125.1
- ADA Accessibility Guidelines for Buildings and Facilities -4.27.4 Controls and Mechanisms