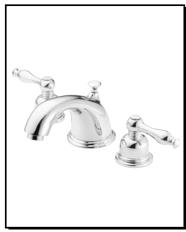

#### Model

D304055 (Replaces D302455 series)

### Description

- Ceramic disc valve
- 3 ¾" high spout, 5 ¼" spout length
- Metal pop-up drain assembly
- 3 hole mount