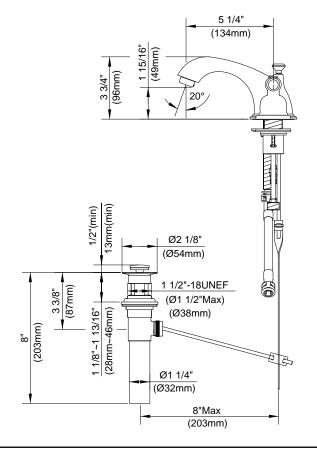

#### Model

D304055 (Replaces D302455 series)

### Description

- Ceramic disc valve
- 3 ¾" high spout, 5 ¼" spout length
- Metal pop-up drain assembly
- 3 hole mount