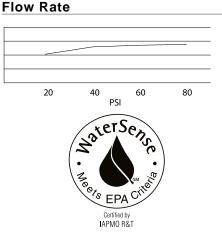

# D304044



# D304044

# **SPECIFICATIONS**

## SIRIUS™ TWO HANDLE WIDESPREAD LAVATORY FAUCET

2 1.5 GPM

1

0.5



#### D304044 (Replaces D301444 series)

#### Description

- Ceramic disc valve
- 8 ¾" high swivel spout, 5 ½" spout length
- Natural water stream
- · Metal touch down drain assembly
- 3 hole mount

### Standards



• NSF 61-9 • Energy Policy Act of 1992

• ASME A112.18.1M/A112.18.1

NSF/ANSI 372

- NSF/ANSI 372 • CSA B125.1
- ADA Accessibility Guidelines for Buildings and Facilities -4.27.4 Controls and Mechanisms

## Warranty

Danze products are covered by a manufacturer's limited "lifetime" warranty for manufacturing defects.





### **Finishes Available**

• Chrome

· Other: Refer to Price List for additional finish



Job Name: \_ Location: . Contractor: \_ Contact #:\_