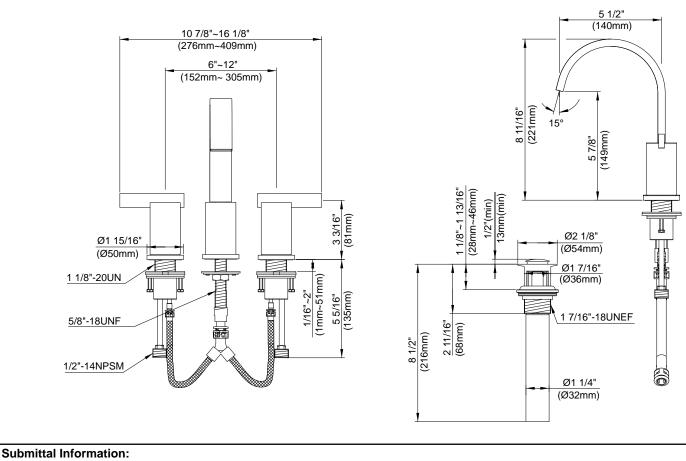

#### Description

- Ceramic disc valve
- 8 ¾" high swivel spout, 5 ½" spout length
- Natural water stream
- · Metal touch down drain assembly
- 3 hole mount