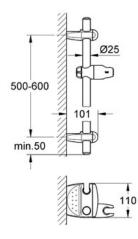

### Standard Specification:

- GROHE StarLight® finish
- GROHE QuickFix® (adjustable distance between wall shower holders for adaption to existing drillings)
- Wall mount
- Adjustable distance between wall mount shower holders (for adapting to existing piping)
- Glide element with sviwel holder
- Wall brackets with trays and integrated shower holder
- Max Flow Rate 2.5 gpm at 80 psi (9.5 L/min)