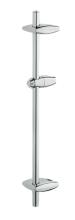

## **Product Description:**

24" Shower Bar

### Standard Specification:

- GROHE StarLight® finish
- GROHE QuickFix® (adjustable distance between wall shower holders for adaption to existing drillings)
- Wall mount
- Adjustable distance between wall mount shower holders (for adapting to existing piping)
- Glide element with sviwel holder
- Wall brackets with trays and integrated shower holder
- Max Flow Rate 2.5 gpm at 80 psi (9.5 L/min)