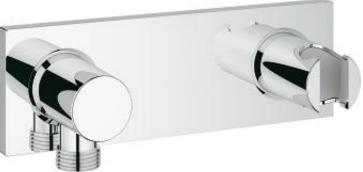

# GROHTHERM F Wall Union with Intergrated Hand Shower Holder

MODEL # 27621000

Pure Freude an Wasser

GROHE America, Inc | 200 North Gary Avenue, Suite G, Roselle, IL 60172 Phone: +1 (800) 444-7643 | Fax: +1 (800) 225-2778 | us-customerservice@grohe.com

## **Product Description:**

Wall Union with Intergrated Hand Shower Holder

# Standard Specification:

- Vertical or horizontal installation
- 1/2" shower outlet
- Hand shower and shower hose sold separately
- Protected against backflow