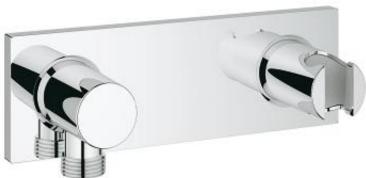

# GROHTHERM F Wall Union with Intergrated Hand Shower Holder

MODEL # 27621000

Pure Freude an Wasser

GROHE America, Inc | 200 North Gary Avenue, Suite G, Roselle, IL 60172 Phone: +1 (800) 444-7643 | Fax: +1 (800) 225-2778 | us-customerservice@grohe.com

## **Product Description:**

Wall Union with Intergrated Hand Shower Holder

# Standard Specification:

- Vertical or horizontal installation
- 1/2" shower outlet
- Hand shower and shower hose sold separately
- Protected against backflow