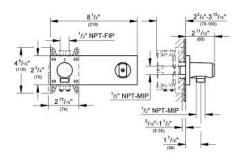

# Standard Specification:

- Vertical or horizontal installation
- 1/2" shower outlet
- Hand shower and shower hose sold separately
- Protected against backflow

# Applicable Codes & Standards:

- Energy Policy Act of 1992
- ASME A112.18.1/CSA B125.1