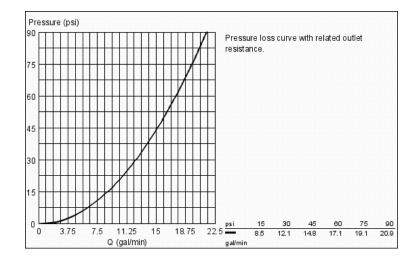

## Standard Specification:

- GROHE StarLight<sup>®</sup> finish
- Diverter bath spout with flow control
- Side valves
- 3/4" ceramic cartridges (90° turn)
- Pressure resistant flexible connection hoses (between spout and side valves)
- Handles sold separately
- Lever Handles 18 172 000 & 18 172 EN0 (sold separately)
- Max Flow Rate 13.2 gpm (50 L/min)