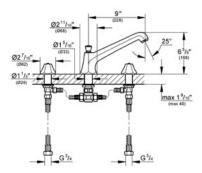

## Standard Specification:

- GROHE StarLight<sup>®</sup> finish
- Diverter bath spout with flow control
- Side valves
- 3/4" ceramic cartridges (90° turn)
- Pressure resistant flexible connection hoses (between spout and side valves)
- Handles sold separately
- Lever Handles 18 172 000 & 18 172 EN0 (sold separately)
- Max Flow Rate 13.2 gpm (50 L/min)

## Applicable Codes & Standards:

- Energy Policy Act of 1992
- ASME A112.18.1/CSA B125.1