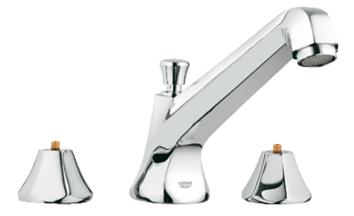

## SOMERSET Three-hole bath combination 1/2" MODEL # 25076

Pure Freude an Wasser

GROHE America, Inc | 200 North Gary Avenue, Suite G, Roselle, IL 60172 Phone: +1 (800) 444-7643 | Fax: +1 (800) 225-2778 | us-customerservice@grohe.com

Product Description: Three-hole bath combination 1/2"

## Standard Specification:

- GROHE StarLight<sup>®</sup> finish
- Diverter bath spout with flow control
- Side valves
- 3/4" ceramic cartridges (90° turn)
- Pressure resistant flexible connection hoses (between spout and side valves)
- Handles sold separately
- Lever Handles 18 172 000 & 18 172 EN0 (sold separately)
- Max Flow Rate 13.2 gpm (50 L/min)

## Color:

25076 000 chrome
25076 EN0 Brushed Nickel