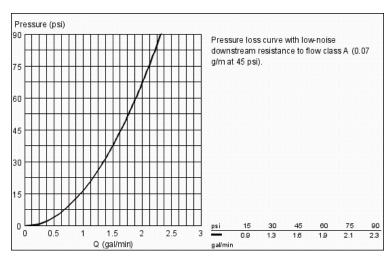

#### **Standard Specification:**

- GROHE StarLight® finish
- Flow control
- Side valves
- 3/4" ceramic cartridges (90° turn)
- 1 1/4" pop-up waste set
- Pressure resistant flexible connection hoses (between spout and side valves)
- Handles sold separately
- Lever Handles 18 172 000 & 18 172 EN0 (sold separately)
- Max Flow Rate 13.2 gpm (50 L/min)