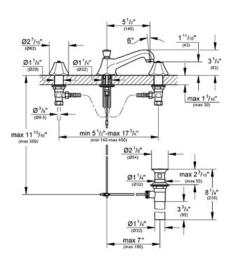

# SOMERSET Three-hole basin mixer 1/2" MODEL # 20133

### Product Description:

Three-hole basin mixer 1/2"

#### **Standard Specification:**

- GROHE StarLight® finish
- Flow control
- Side valves
- 3/4" ceramic cartridges (90° turn)
- 1 1/4" pop-up waste set
- Pressure resistant flexible connection hoses (between spout and side valves)
- Handles sold separately
- Lever Handles 18 172 000 & 18 172 EN0 (sold separately)
- Max Flow Rate 13.2 gpm (50 L/min)