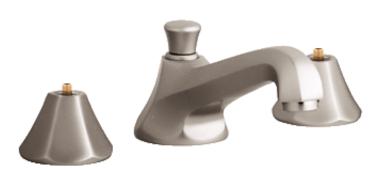

# SOMERSET Three-hole basin mixer 1/2" MODEL # 20133

### Product Description:

Three-hole basin mixer 1/2"

#### **Standard Specification:**

- GROHE StarLight® finish
- Flow control
- Side valves
- 3/4" ceramic cartridges (90° turn)
- 1 1/4" pop-up waste set
- Pressure resistant flexible connection hoses (between spout and side valves)
- Handles sold separately
- Lever Handles 18 172 000 & 18 172 EN0 (sold separately)
- Max Flow Rate 13.2 gpm (50 L/min)

#### Color:

□ 20133 000 chrome

□ 20133 EN0 Brushed Nickel