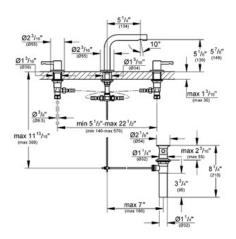

#### Standard Specification:

- GROHE StarLight® finish
- GROHE EcoJoy® technology for less water and perfect flow
- Tubular spout
- Integrated flow control
- 3/4" ceramic cartridges (90° turn)
- 1 1/4" pop-up waste set
- Quick installation system
- Union nut with 7/16" drilling
- Pressure resistant flexible connection hoses (between spout and side valves)
- Max Flow Rate 1.5 gpm at 60 psi (5.7 L/min)