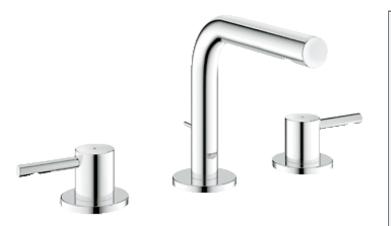

## ESSENCE Three-hole basin mixer 1/2" MODEL # 20297

### **Product Description:**

Three-hole basin mixer 1/2"

#### Standard Specification:

- GROHE StarLight® finish
- GROHE EcoJoy® technology for less water and perfect flow
- Tubular spout
- Integrated flow control
- 3/4" ceramic cartridges (90° turn)
- 1 1/4" pop-up waste set
- Quick installation system
- Union nut with 7/16" drilling
- Pressure resistant flexible connection hoses (between spout and side valves)
- Max Flow Rate 1.5 gpm at 60 psi (5.7 L/min)