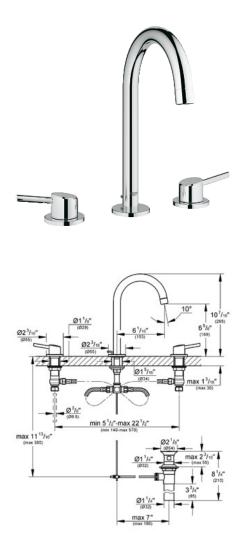

## CONCETTO Three-hole basin mixer 1/2" MODEL # 20217

Pure Freude an Wasser

GROHE America, Inc | 200 North Gary Avenue, Suite G, Roselle, IL 60172 Phone: +1 (800) 444-7643 | Fax: +1 (800) 225-2778 | us-customerservice@grohe.com

Product Description: Three-hole basin mixer 1/2"

## Standard Specification:

- GROHE EcoJoy® technology for less water and perfect flow
- Spout with flow control
- GROHE StarLight<sup>®</sup> finish
- Ceramic cartridge
- 1 1/4" pop-up waste set
- **GROHE QuickFix™** installation system with centering support
- Pressure resistant flexible connection hoses
- Between middle-body and side valves
- Union nut with 7/16" drilling
- Max Flow Rate 1.5 gpm (5.7 L/min)

## Applicable Codes & Standards:

- Energy Policy Act of 1992
- NSF 61
- ASME A112.18.1/CSA B125.1
- US Federal and State material regulations
- EPA WaterSense®
- ICC/ANSI A117.1

**Color: 2**0217 001 chrome **2**0217