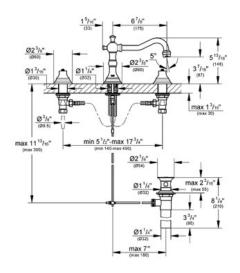

#### Product Description: Three-hole basin mixer 1/2"

#### Standard Specification:

- GROHE StarLight® finish
- Flow control
- Side valves
- 1/2" ceramic cartridge (90° turn)
- 1 1/4" pop-up waste set
- Pressure resistant flexible connection hoses (between spout and side valves)
- Handles sold separately
- Max Flow Rate 1.5 gpm (5.7 L/min)