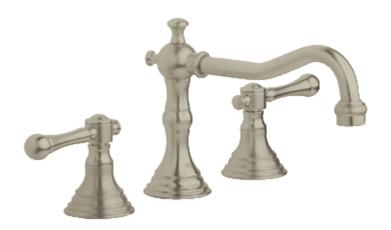

# BRIDGEFORD Three-hole basin mixer 1/2" MODEL # 20134

#### Product Description: Three-hole basin mixer 1/2"

#### Standard Specification:

- GROHE StarLight® finish
- Flow control
- Side valves
- 1/2" ceramic cartridge (90° turn)
- 1 1/4" pop-up waste set
- Pressure resistant flexible connection hoses (between spout and side valves)
- Handles sold separately
- Max Flow Rate 1.5 gpm (5.7 L/min)