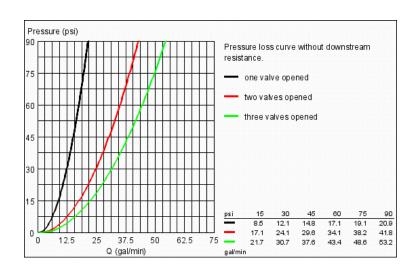

#### Standard Specification:

- For grid installation of GrohTherm F Custom Shower system and GrohFlex
- Built-in box with removable protection cover
- For masonry and drywall installation
- Fixing points for front and back wall
- Body of DR brass
- Pre-assembled ceramic headpart 3/4"
- 1/2" NPT connection thread(s)