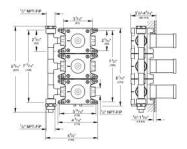

#### Standard Specification:

- For grid installation of GrohTherm F Custom Shower system and GrohFlex
- Built-in box with removable protection cover
- For masonry and drywall installation
- Fixing points for front and back wall
- Body of DR brass
- Pre-assembled ceramic headpart 3/4"
- 1/2" NPT connection thread(s)