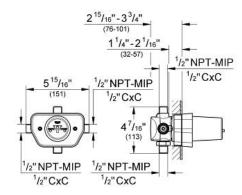

# Standard Specification:

- Without shut-off device
- Rough-in
- Without finishing trim set
- Wall installation
- GROHE TurboStat Compact cartridge with wax thermoelement
- Built-in non-return valve with dirt strainer
- Integrated stop valves
- 1/2" NPT Male Threads, Back-to-back installation by reversing the cartridge
- No additional parts required
- Outlets can only be used with separate stop valves
- Max Flow Rate 9 gpm at 45 psi (34.1 L/min)