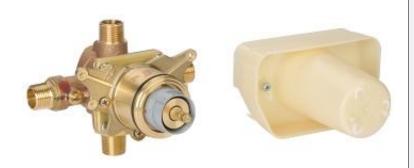

## **Product Description:**

Thermostat for bath/shower mixer 1/2"

# Standard Specification:

- Without shut-off device
- Rough-in
- Without finishing trim set
- Wall installation
- GROHE TurboStat Compact cartridge with wax thermoelement
- Built-in non-return valve with dirt strainer
- Integrated stop valves
- 1/2" NPT Male Threads, Back-to-back installation by reversing the cartridge
- No additional parts required
- Outlets can only be used with separate stop valves
- Max Flow Rate 9 gpm at 45 psi (34.1 L/min)