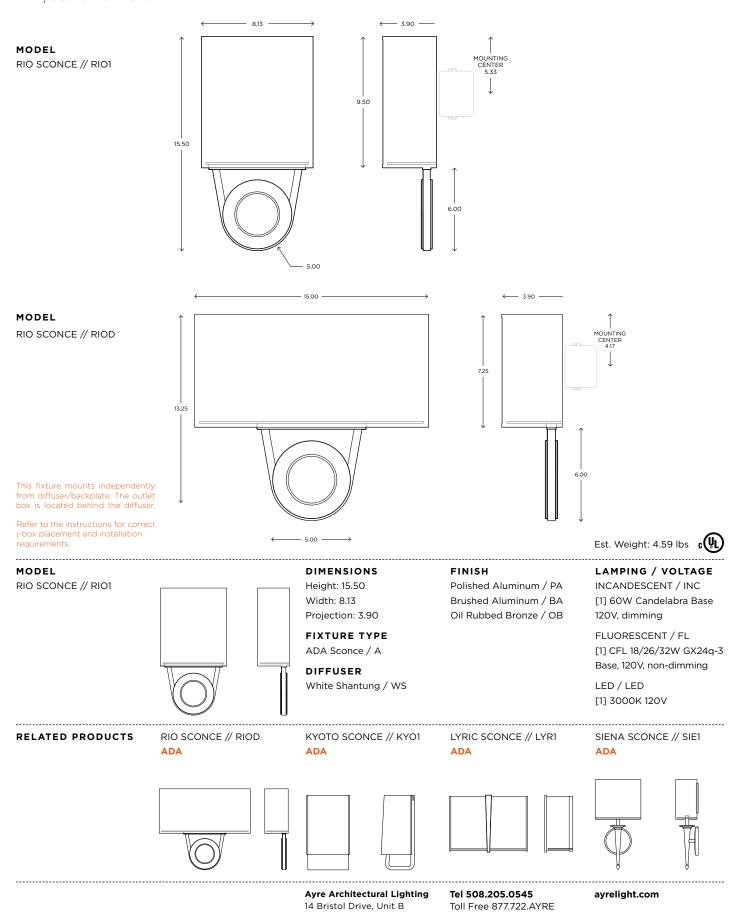

#### **DIMENSIONS**

15.50"H x 8.13"W x 3.90"P

#### LAMPING / VOLTAGE

- [1] 60W Max Incandescent Candelabra Base 610 Lumens, 120V, dimming
- [1] 18/26/32W Fluorescent CFL GX24q-3 Base 1200/1800/2400 Lumens, 3000K, 120V non-dimming
- [1] 12W LED Module 1200 Lumens, 3000K, 120V, dimming

### FINISH

Polished Aluminum, Brushed Aluminum, Oil Rubbed Bronze

### DIFFUSER

White Shantung
Acrylic Available (additional cost)

Available as a double sconce

**Ayre Architectural Lighting** 14 Bristol Drive, Unit B South Easton, MA 02375 **Tel 508.205.0545**Toll Free 877.722.AYRE
Fax 508.205.0548