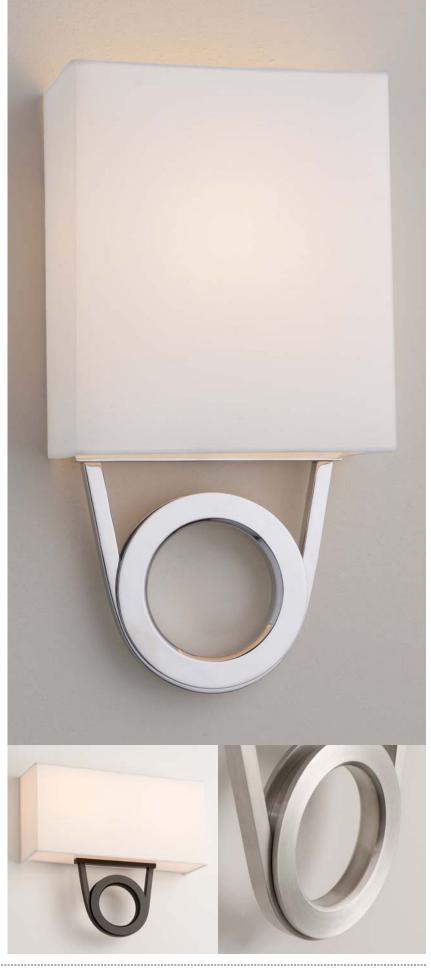

## ADA CUSTOM OPTIONS

The Rio is a distinctive machined aluminum sconce with wonderful industrial-chic styling. It is a piece transformed by its finishes. In polished aluminum, a sophistication takes over and redefines Rio as a piece of absolute elegance. In Architectural Bronze it becomes an exercise in classicism.

### FINISH

Polished Aluminum, Brushed Aluminum, Oil Rubbed Bronze

### DIFFUSER

White Shantung
Acrylic Available (additional cost)

Available as a double sconce

**Ayre Architectural Lighting** 14 Bristol Drive, Unit B South Easton, MA 02375 **Tel 508.205.0545**Toll Free 877.722.AYRE
Fax 508.205.0548