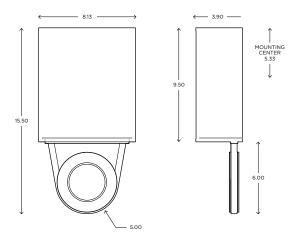

# **Boutique Rio**

## ADA CUSTOM OPTIONS



The Rio is a distinctive machined aluminum sconce with wonderful industrial-chic styling. It is a piece transformed by its finishes. In polished aluminum, a sophistication takes over and redefines Rio as a piece of absolute elegance. In Architectural Bronze it becomes an exercise in classicism.

#### **DIMENSIONS**

15.50"H x 8.13"W x 3.90"P

#### LAMPING / VOLTAGE

- [1] 60W Max Incandescent Candelabra Base 610 Lumens, 120V, dimming
- [1] 18/26/32W Fluorescent CFL GX24q-3 Base 1200/1800/2400 Lumens, 3000K, 120V non-dimming
- [1] 12W LED Module 1200 Lumens, 3000K, 120V, dimming

### FINISH

Polished Aluminum, Brushed Aluminum, Oil Rubbed Bronze

### DIFFUSER

White Shantung
Acrylic Available (additional cost)

Available as a double sconce



**Ayre Architectural Lighting** 14 Bristol Dri