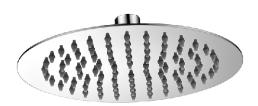

# Information

- Stainless Steel
- 90 no-clog, easy-clean rubber water nozzles
- 1/16" thick
- Showerhead flow rate ≤ 1.8 max gpm
- CALGreen

### **Product Features**

- Stainless steel
- 90 no-clog, easy-clean rubber water nozzles
- 1/16" thick
- Showerhead flow rate ≤ 1.8 max gpm