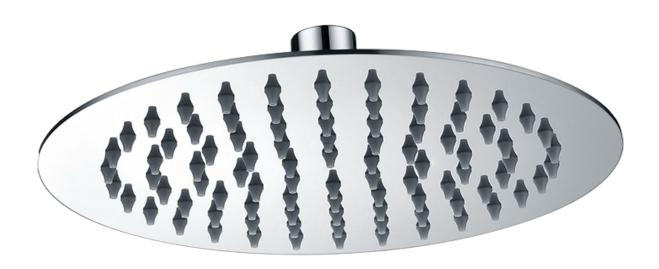

G-8466

# Information

- Stainless Steel
- 90 no-clog, easy-clean rubber water nozzles
- 1/16" thick
- Showerhead flow rate ≤ 1.8 max gpm
- CALGreen

### **Product Features**

- Stainless steel
- 90 no-clog, easy-clean rubber water nozzles
- 1/16" thick
- Showerhead flow rate ≤ 1.8 max gpm