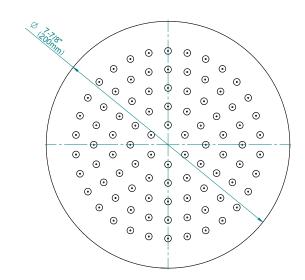

# Information

- Stainless Steel
- 90 no-clog, easy-clean rubber water nozzles
- 1/16" thick
- Showerhead flow rate ≤ 1.8 max gpm
- CALGreen

### **Product Features**

- Stainless steel
- 90 no-clog, easy-clean rubber water nozzles
- 1/16" thick
- Showerhead flow rate ≤ 1.8 max gpm