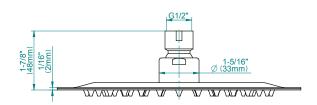

# Information

- Stainless Steel
- 90 no-clog, easy-clean rubber water nozzles
- 1/16" thick
- Showerhead flow rate ≤ 1.8 max gpm
- CALGreen

### **Product Features**

- Stainless steel
- 90 no-clog, easy-clean rubber water nozzles
- 1/16" thick
- Showerhead flow rate ≤ 1.8 max gpm