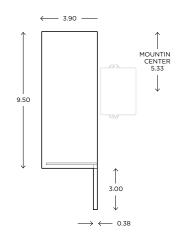

#### **DIMENSIONS**

12.50"H x 8.13"W x 3.90"P

#### **DIMENSIONS**

15.00

Height: 12.50 Width: 8.13 Projection: 3.90