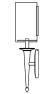

#### MODEL

AZURA SCONCE // AZUD

12.75 This fixture mounts independently from diffuser/backplate. The outlet box is located behind the diffuser 15 75

Refer to the instructions for correct j-box placement and installation requirements.

Est. Weight: 3.75 lbs