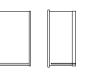

#### MODEL

AZURA SCONCE // AZUD

12.75 This fixture mounts independently from diffuser/backplate. The outlet box is located behind the diffuser 15 75

Refer to the instructions for correct j-box placement and installation requirements.