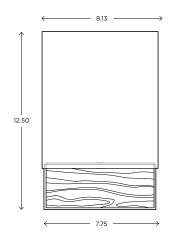

#### **DIMENSIONS**

12.50"H x 8.13"W x 3.90"P

#### **DIMENSIONS**

15.00

Height: 12.50 Width: 8.13 Projection: 3.90