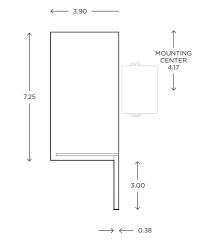

#### **DIMENSIONS**

12.50"H x 8.13"W x 3.90"P

#### **DIMENSIONS**

15.00

Height: 12.50 Width: 8.13 Projection: 3.90