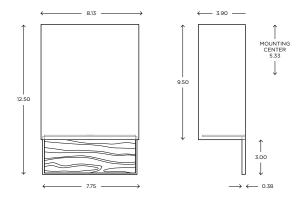

#### **DIMENSIONS**

12.50"H x 8.13"W x 3.90"P

#### **DIMENSIONS**

15.00

Height: 12.50 Width: 8.13 Projection: 3.90