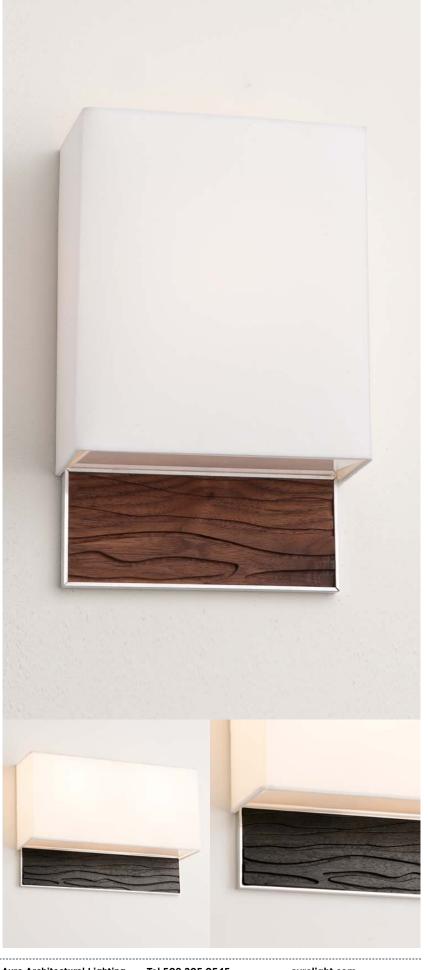

# **Boutique Azura**

# ADA CUSTOM OPTIONS

The Azura sconce is offered in a variety of distinctive wood species, metal finishes, and lamping options. Azura focuses attention on conservation and sustainability. We use repurposed and renewable wood, reclaimed and recycled aluminum, and offer the option of energy efficient fluorescent or LED technology.

#### FINISH

Polished Aluminum, Brushed Aluminum, Oil Rubbed Bronze

+

Mahogany, Sapele, Ebony

#### **DIFFUSER**

White Shantung
Acrylic Available (additional cost)

Available as a double sconce

# WOOD

Mahogany / MH Sapele / SP Ebony / EB