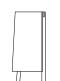

#### MODEL

AZURA SCONCE // AZU1

#### **DIMENSIONS**

15.00

Height: 12.50 Width: 8.13 Projection: 3.90

#### **DIMENSIONS**

12.50"H x 8.13"W x 3.90"P