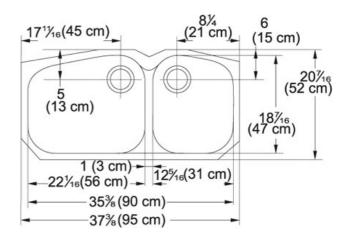

## **Product Information**

| FUN#                        | 126.0066.176                                                                             |
|-----------------------------|------------------------------------------------------------------------------------------|
| US Part<br>Number           | VNK120-37BT                                                                              |
| Franke<br>Integral<br>Ledge | built-in                                                                                 |
| Minimum<br>Cabinet Size     | 39"                                                                                      |
| Drain<br>Opening            | 3 1/2"                                                                                   |
| Outer<br>Dimensions         | 37 3/8"x18 7/16"                                                                         |
| Bowl Size                   | 22 1/16"x18 7/16"x9 1/16"                                                                |
| Small Bowl<br>Size          | 12 5/16"x313 mmx7 1/2"                                                                   |
| Number of<br>Bowls          | 2                                                                                        |
| Cut-Out Size 468 mm         |                                                                                          |
| *                           | Dimensions may vary by 2% (plus or minus) due to material attributes and firing process. |
| Type of<br>Material         | Fireclay                                                                                 |