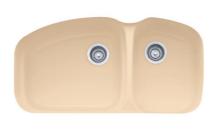

## **SPECIFICATION SHEET**

PRODUCT FAMILY: Sinks FINISH : Fireclay Biscuit SERIES : VISION MODEL : VNK120-37

## **Product Information**

| FUN#                        | 126.0066.176                                                                             |
|-----------------------------|------------------------------------------------------------------------------------------|
| US Part<br>Number           | VNK120-37BT                                                                              |
| Franke<br>Integral<br>Ledge | built-in                                                                                 |
| Minimum<br>Cabinet Size     | 39"                                                                                      |
| Drain<br>Opening            | 3 1/2"                                                                                   |
| Outer<br>Dimensions         | 37 3/8"x18 7/16"                                                                         |
| Bowl Size                   | 22 1/16"x18 7/16"x9 1/16"                                                                |
| Small Bowl<br>Size          | 12 5/16"x313 mmx7 1/2"                                                                   |
| Number of<br>Bowls          | 2                                                                                        |
| Cut-Out Size 468 mm         |                                                                                          |
| *                           | Dimensions may vary by 2% (plus or minus) due to material attributes and firing process. |
| Type of<br>Material         | Fireclay                                                                                 |