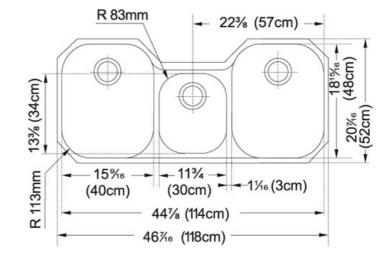

## Product Information

| FUN#                 | 122.0035.104               |
|----------------------|----------------------------|
| US Part Number       | RGX170                     |
| Minimum Cabinet Size | 48"                        |
| Drain Opening        | 3 1/2"                     |
| Outer Dimensions     | 46 7/16"                   |
| Bowl Size            | 15 9/16"x18 15/16"x9 1/16" |
| Small Bowl Size      | 11 3/4"x13 3/8"x5 7/8"     |
| Number of Bowls      | 3                          |
| Type of Material     | 18 ga Stainless Steel      |
|                      |                            |