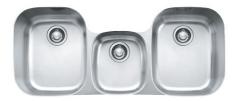

## Product Information

| FUN#                 | 122.0035.104               |
|----------------------|----------------------------|
| US Part Number       | RGX170                     |
| Minimum Cabinet Size | 48"                        |
| Drain Opening        | 3 1/2"                     |
| Outer Dimensions     | 46 7/16"                   |
| Bowl Size            | 15 9/16"x18 15/16"x9 1/16" |
| Small Bowl Size      | 11 3/4"x13 3/8"x5 7/8"     |
| Number of Bowls      | 3                          |
| Type of Material     | 18 ga Stainless Steel      |
|                      |                            |