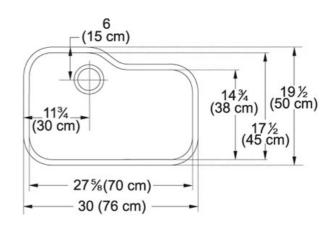

## **Product Information**

| FUN#                        | 126.0066.181                                                                             |
|-----------------------------|------------------------------------------------------------------------------------------|
| US Part<br>Number           | ORK110BT                                                                                 |
| Franke<br>Integral<br>Ledge | built-in                                                                                 |
| Minimum<br>Cabinet Size     | 33"                                                                                      |
| Drain<br>Opening            | 3 1/2"                                                                                   |
| Outer<br>Dimensions         | 30"x19 1/2"x9 7/8"                                                                       |
| Bowl Size                   | 27 9/16"x17 1/2"x9"                                                                      |
| Number of<br>Bowls          | 1                                                                                        |
| *                           | Dimensions may vary by 2% (plus or minus) due to material attributes and firing process. |
| Type of<br>Material         | Fireclay                                                                                 |