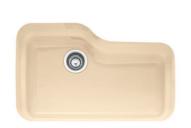

## **SPECIFICATION SHEET**

PRODUCT FAMILY: Sinks FINISH: Fireclay Biscuit SERIES: ORCA MODEL: ORK110

## **Product Information**

| FUN#                        | 126.0066.181                                                                             |
|-----------------------------|------------------------------------------------------------------------------------------|
| US Part<br>Number           | ORK110BT                                                                                 |
| Franke<br>Integral<br>Ledge | built-in                                                                                 |
| Minimum<br>Cabinet Size     | 33"                                                                                      |
| Drain<br>Opening            | 3 1/2"                                                                                   |
| Outer<br>Dimensions         | 30"x19 1/2"x9 7/8"                                                                       |
| Bowl Size                   | 27 9/16"x17 1/2"x9"                                                                      |
| Number of<br>Bowls          | 1                                                                                        |
| *                           | Dimensions may vary by 2% (plus or minus) due to material attributes and firing process. |
| Type of<br>Material         | Fireclay                                                                                 |