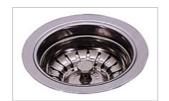

|
| Outer<br>Dimensions         | 30"x19 1/2"x9 7/8"                                                                       |
| Bowl Size                   | 27 9/16"x17 1/2"x9"                                                                      |
| Number of<br>Bowls          | 1                                                                                        |
| *                           | Dimensions may vary by 2% (plus or minus) due to material attributes and firing process. |
| Type of<br>Material         | Fireclay                                                                                 |



## Accessories





112.0066.254



112.0046.923



112.0066.276

112.0066.278

## **Suggested Products**







112.0049.213





112.0066.071

119.0066.616 133.0178.205

112.0073.934