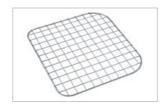

|
| Drain<br>Opening            | 3 1/2"                                                                                   |
| Outer<br>Dimensions         | 30"x19 1/2"x9 7/8"                                                                       |
| Bowl Size                   | 27 9/16"x17 1/2"x9"                                                                      |
| Number of<br>Bowls          | 1                                                                                        |
| *                           | Dimensions may vary by 2% (plus or minus) due to material attributes and firing process. |
| Type of<br>Material         | Fireclay                                                                                 |



## Accessories





112.0066.254



112.0046.923



112.0066.276

112.0066.278

## **Suggested Products**







112.0049.213





112.0066.071

119.0066.616 133.0178.205

112.0073.934