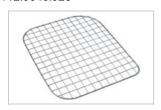

|
| Drain<br>Opening            | 3 1/2"                                                                                   |
| Outer<br>Dimensions         | 30"x19 1/2"x9 7/8"                                                                       |
| Bowl Size                   | 27 9/16"x17 1/2"x9"                                                                      |
| Number of<br>Bowls          | 1                                                                                        |
| *                           | Dimensions may vary by 2% (plus or minus) due to material attributes and firing process. |
| Type of<br>Material         | Fireclay                                                                                 |



## Accessories





112.0066.254



112.0046.923



112.0066.276

112.0066.278

## **Suggested Products**







112.0049.213





112.0066.071

119.0066.616 133.0178.205

112.0073.934