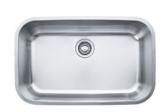

## **SPECIFICATION SHEET**

PRODUCT FAMILY: Sinks FINISH: Stainless Steel SERIES: OCEANIA MODEL: OAX110

## **Product Information**

| FUN#                 | 122.0071.515             |
|----------------------|--------------------------|
| US Part Number       | OAX110                   |
| Minimum Cabinet Size | 33"                      |
| Drain Opening        | 3 1/2"                   |
| Outer Dimensions     | 29 15/16"x18 15/16"      |
| Bowl Size            | 27 15/16"x16 7/8"x8 7/8" |
| Number of Bowls      | 1                        |
| Type of Material     | 18 ga Stainless Steel    |
|                      |                          |