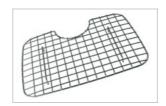

## **SPECIFICATION SHEET**

PRODUCT FAMILY: Sinks FINISH: Stainless Steel SERIES: OCEANIA MODEL: OAX110





## **Product Information**

| FUN#                 | 122.0071.515             |
|----------------------|--------------------------|
| US Part Number       | OAX110                   |
| Minimum Cabinet Size | 33"                      |
| Drain Opening        | 3 1/2"                   |
| Outer Dimensions     | 29 15/16"x18 15/16"      |
| Bowl Size            | 27 15/16"x16 7/8"x8 7/8" |
| Number of Bowls      | 1                        |
| Type of Material     | 18 ga Stainless Steel    |
|                      |                          |



## **Accessories**







112.0046.923



112.0066.281

## **Suggested Products**



112.0007.728



112.0049.213



112.0066.071



112.0073.921



112.0073.934



115.0067.275



119.0066.616



119.0068.282



119.0175.313



133.0178.205