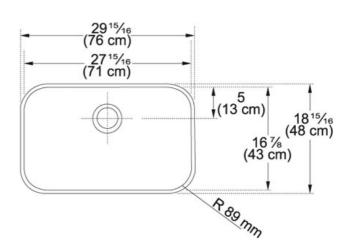

## **Product Information**

| FUN#                 | 122.0071.515             |
|----------------------|--------------------------|
| US Part Number       | OAX110                   |
| Minimum Cabinet Size | 33"                      |
| Drain Opening        | 3 1/2"                   |
| Outer Dimensions     | 29 15/16"x18 15/16"      |
| Bowl Size            | 27 15/16"x16 7/8"x8 7/8" |
| Number of Bowls      | 1                        |
| Type of Material     | 18 ga Stainless Steel    |
|                      |                          |