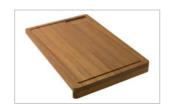

## **SPECIFICATION SHEET**

PRODUCT FAMILY: Sinks FINISH: Stainless Steel SERIES: OCEANIA MODEL: OAX110





## **Product Information**

| FUN#                 | 122.0071.515             |
|----------------------|--------------------------|
| US Part Number       | OAX110                   |
| Minimum Cabinet Size | 33"                      |
| Drain Opening        | 3 1/2"                   |
| Outer Dimensions     | 29 15/16"x18 15/16"      |
| Bowl Size            | 27 15/16"x16 7/8"x8 7/8" |
| Number of Bowls      | 1                        |
| Type of Material     | 18 ga Stainless Steel    |
|                      |                          |



## **Accessories**







112.0046.923



112.0066.281

## **Suggested Products**



112.0007.728



112.0049.213



112.0066.071



112.0073.921



112.0073.934



115.0067.275



119.0066.616



119.0068.282



119.0175.313



133.0178.205