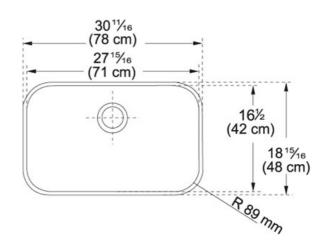

## **Product Information**

| FUN#                    | 126.0079.814                                                                             |
|-------------------------|------------------------------------------------------------------------------------------|
| US Part<br>Number       | OAK110WH                                                                                 |
| Minimum<br>Cabinet Size | 33"                                                                                      |
| Drain<br>Opening        | 3 1/2"                                                                                   |
| Outer<br>Dimensions     | 31"x18 15/16"                                                                            |
| Bowl Size               | 27 15/16"x16 1/2"x9 7/8"                                                                 |
| Number of<br>Bowls      | 1                                                                                        |
| *                       | Dimensions may vary by 2% (plus or minus) due to material attributes and firing process. |
| Type of<br>Material     | Fireclay                                                                                 |