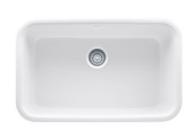

## **SPECIFICATION SHEET**

PRODUCT FAMILY: Sinks FINISH: Fireclay White SERIES: OCEANIA MODEL: OAK110

## **Product Information**

| FUN#                    | 126.0079.814                                                                             |
|-------------------------|------------------------------------------------------------------------------------------|
| US Part<br>Number       | OAK110WH                                                                                 |
| Minimum<br>Cabinet Size | 33"                                                                                      |
| Drain<br>Opening        | 3 1/2"                                                                                   |
| Outer<br>Dimensions     | 31"x18 15/16"                                                                            |
| Bowl Size               | 27 15/16"x16 1/2"x9 7/8"                                                                 |
| Number of<br>Bowls      | 1                                                                                        |
| *                       | Dimensions may vary by 2% (plus or minus) due to material attributes and firing process. |
| Type of<br>Material     | Fireclay                                                                                 |