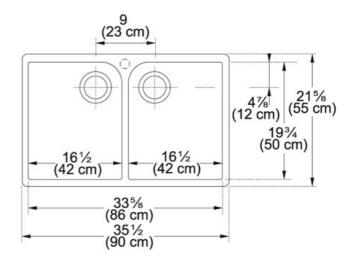

## Product Information

| FUN#                    | 130.0066.212                                                                                                             |
|-------------------------|--------------------------------------------------------------------------------------------------------------------------|
| US Part<br>Number       | MHK720-35MB                                                                                                              |
| Minimum<br>Cabinet Size | 36"                                                                                                                      |
| Drain<br>Opening        | 3 1/2"                                                                                                                   |
| Outer<br>Dimensions     | 36"x21 5/8"                                                                                                              |
| Bowl Size               | 16 1/2"x504 mmx7 7/8"                                                                                                    |
| Number of<br>Bowls      | 2                                                                                                                        |
| *                       | Dimensions may vary by 2% (plus or minus) due to material attributes and firing process. Finish on front and sides only. |
| Type of<br>Material     | Fireclay                                                                                                                 |