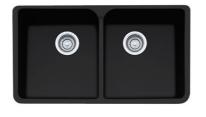

## **SPECIFICATION SHEET**

PRODUCT FAMILY: Sinks FINISH: Fireclay Matte Black SERIES: MANOR HOUSE MODEL: MHK720-35

## Product Information

| FUN#                    | 130.0066.212                                                                                                             |
|-------------------------|--------------------------------------------------------------------------------------------------------------------------|
| US Part<br>Number       | MHK720-35MB                                                                                                              |
| Minimum<br>Cabinet Size | 36"                                                                                                                      |
| Drain<br>Opening        | 3 1/2"                                                                                                                   |
| Outer<br>Dimensions     | 36"x21 5/8"                                                                                                              |
| Bowl Size               | 16 1/2"x504 mmx7 7/8"                                                                                                    |
| Number of<br>Bowls      | 2                                                                                                                        |
| *                       | Dimensions may vary by 2% (plus or minus) due to material attributes and firing process. Finish on front and sides only. |
| Type of<br>Material     | Fireclay                                                                                                                 |